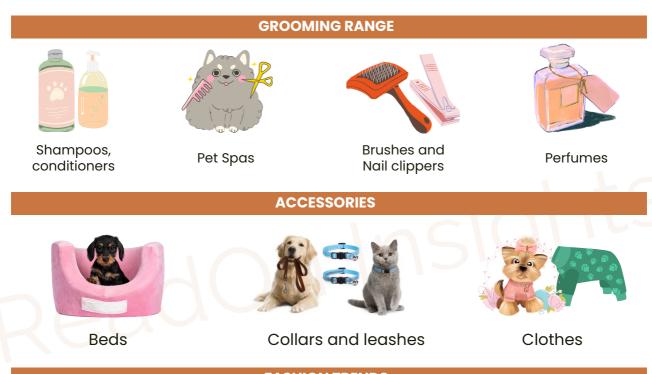

#### Pampered Pets and the Booming Fashion Industry

From flea collars to fashion statements, India's pet care industry is on rise. India's pet grooming products market is set to explode, reaching a whopping \$ 3.67 billion by 2032, growing at a CAGR of 15.28%.

#### **FASHION TRENDS**

Forget human influencers. Say hello to pet influencers! They are ready to steal the spotlight with colored hair, dazzling accessories and contagious smiles.

Hashtags like #petsofinstagram, #dogsofinstagram and #petstagram bring together owners, groomers, and pet product companies, creating a vibrant online community.

#### **Increasing Pet Humanisation**

Pets are no longer seen solely as utilitarian animals but as valued members of the family, deserving of love, care, and respect. This shift in perception is driving demand for personalised products and services. From gourmet pet treats and designer pet clothing to personalised grooming sessions and luxury boarding facilities, the market offers a wide range of products and services catering to the growing demand for pampering pets.