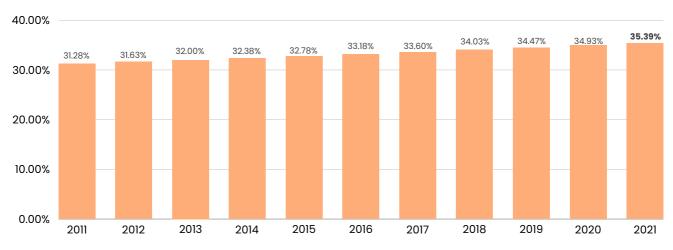

#### Increase in urbanisation

Urbanisation in India has been rising, owing to better lifestyle and work opportunities. **58.2%** of total households in India are nuclear families. With smaller families and busy urban lifestyles, pets often fulfill the role of companionship and emotional support.

#### Degree of urbanisation in India (%)