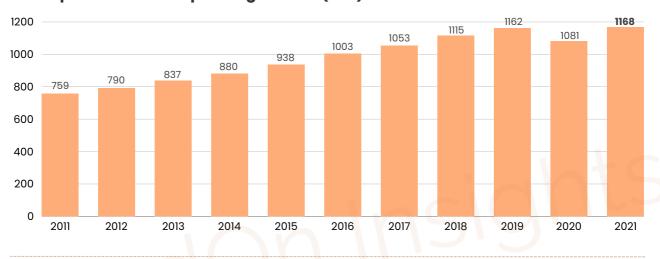

#### **Rising Disposable Income**

Increasing disposable income among the middle-class and upper-middle-class segments has led to a rise in spending on non-essential expenses like pet ownership.

#### Per Capita Consumer Spending in India (in \$):